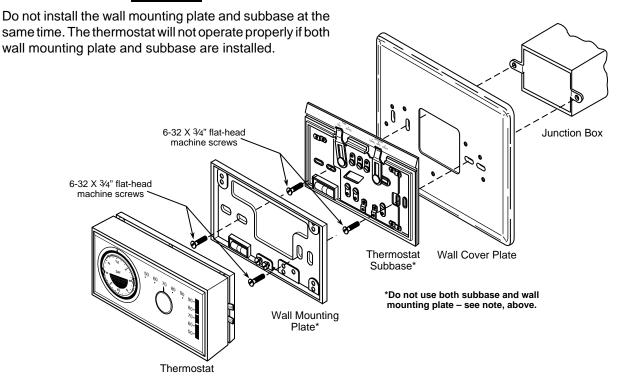

# FOR 1F9X DIGITAL THERMOSTATS

Figure 1. Mounting 1F9X digital thermostat to horizontal junction box

Figure 2. Mounting 1F9X digital thermostat to vertical junction box

Figure 3. Mounting 1F9X digital thermostat to wall

# NOTE

Figure 4. Mounting 1F7X quartz clock thermostat to horizontal junction box

Figure 5. Mounting 1F7X quartz clock thermostat to vertical junction box

NOTE

Thermostat

**NOTE** 

Do not install the wall mounting plate and subbase at the same time. The thermostat will not operate properly if both wall mounting plate and subbase are installed.